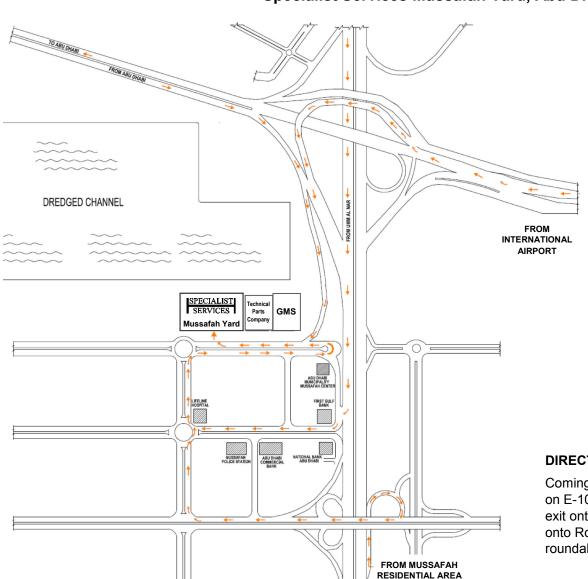

## Specialist Services Mussafah Yard, Abu Dhabi - Location Map

## **DIRECTIONS:**

Coming from Dubai and Abu Dhabi. Drive on E-11, keep left to continue on E-10. Then take exit onto Abu Dhabi – Al Ain Road and then take the exit onto E-30. Proceed slight right toward Route 16, continue straight onto Route 16. Then go through the roundabout and take right on 2<sup>nd</sup> roundabout. Keep left and take U-turn. The yard will be on the right side.