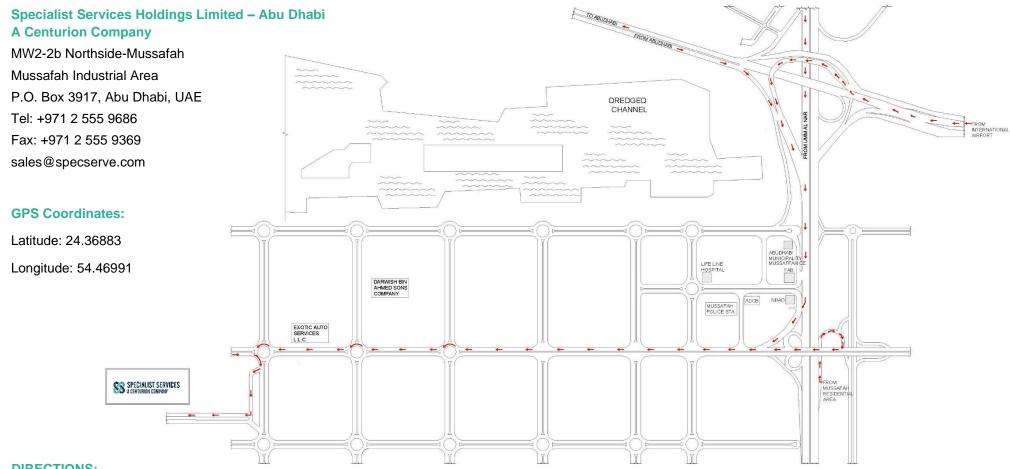

## Specialist Services Mussafah Yard, Abu Dhabi – Location Map

## **DIRECTIONS:**

Coming from Dubai and Abu Dhabi, drive on E-11, keep left at the fork to continue on Al Shahama-Abu Dhabi Rd/Sheikh Zayed Bin Sultan St/E10. Take exit 22 toward Maqta Bridge Musaffah. Keep left at the fork and merge onto Al Ain Rd/22. Take the exit toward Abu Dhabi - Al Ain Truck Rd/Al Rawdah Rd/E30.Continue onto Abu Dhabi - Al Ain Truck Rd/Al Rawdah Rd/E30.Take the exit toward 8th St. Keep left and merge onto 8th St. At the roundabout, take the 2<sup>nd</sup> exit and stay on 8th St. At the roundabout, take the 2<sup>nd</sup> exit and stay on 8th St. At the roundabout, take the 3<sup>rd</sup> exit onto 7th St. Turn right onto 7th Street. Turn right. Your destination will be on the right.